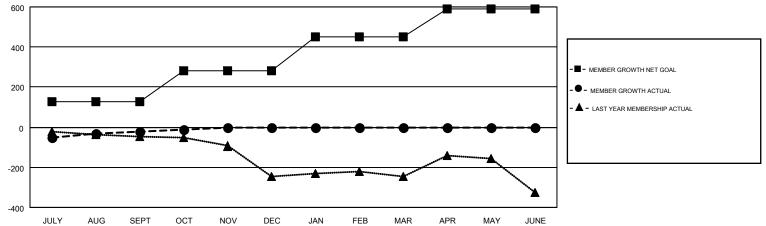

## GMT CA 1

| Clubs                 |               |           |               | Members               |                           |                         |                                                    |  |
|-----------------------|---------------|-----------|---------------|-----------------------|---------------------------|-------------------------|----------------------------------------------------|--|
| RESULTS FOR 2019-2020 |               |           |               | RESULTS FOR 2019-2020 |                           |                         |                                                    |  |
| QUARTER               | NEW CLUB GOAL | NEW CLUBS | DROPPED CLUBS | QUARTER               | MEMBER GROWTH NET<br>GOAL | MEMBER GROWTH<br>ACTUAL | DROPPED<br>MEMBERS ACTUAL<br>(including transfers) |  |
| JULY/AUG/SEPT         | 0             | 0         | 1             | JULY/AUG/SEPT         | 129                       | 186                     | 182                                                |  |
| OCT/NOV/DEC           | 1             | 0         | 0             | OCT/NOV/DEC           | 151                       | 76                      | 60                                                 |  |
| JAN/FEB/MAR           | 2             | 0         | 0             | JAN/FEB/MAR           | 172                       | 0                       | 0                                                  |  |
| APR/MAY/JUNE          | 3             | 0         | 0             | APR/MAY/JUNE          | 140                       | 0                       | 0                                                  |  |