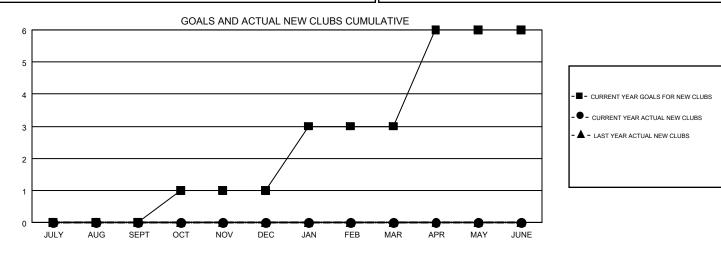

## GMT CA 1

| Clubs                 |               |           |               | Members               |                           |                         |                                                    |  |
|-----------------------|---------------|-----------|---------------|-----------------------|---------------------------|-------------------------|----------------------------------------------------|--|
| RESULTS FOR 2019-2020 |               |           |               | RESULTS FOR 2019-2020 |                           |                         |                                                    |  |
| QUARTER               | NEW CLUB GOAL | NEW CLUBS | DROPPED CLUBS | QUARTER               | MEMBER GROWTH NET<br>GOAL | MEMBER GROWTH<br>ACTUAL | DROPPED<br>MEMBERS ACTUAL<br>(including transfers) |  |
| JULY/AUG/SEPT         | 0             | 0         | 1             | JULY/AUG/SEPT         | 129                       | 186                     | 182                                                |  |
| OCT/NOV/DEC           | 1             | 0         | 0             | OCT/NOV/DEC           | 151                       | 76                      | 60                                                 |  |
| JAN/FEB/MAR           | 2             | 0         | 0             | JAN/FEB/MAR           | 172                       | 0                       | 0                                                  |  |
| APR/MAY/JUNE          | 3             | 0         | 0             | APR/MAY/JUNE          | 140                       | 0                       | 0                                                  |  |